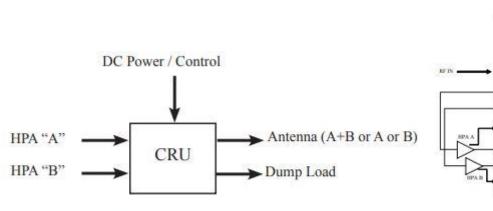

### **Applications**

- Mobile Installations
- Fixed / Ground Installations
- SNG Trucks

The Series 520 suite offers various solutions supporting multiple High Power Amplifier configuration and combining requirements. The entry level CRU module routes the outputs of two HPAs to an Antenna and High-Power Load as in a "Hot Standby" system. Or it combines both HPA outputs to an Antenna to increase power in difficult Satcom uplink budget situations.

# **Phase Combining / Redundancy Solutions**

Series 520

General System Schematic

A Typical System Schematic