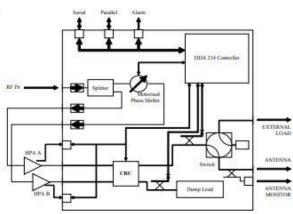

The complete phase optimised Combiner / Redundancy System is available with a separate Hub Box and rack mount Controller or fully integrated into a single box controlled via a laptop dialogue box.

| Typical RF Specification                       |                                        |
|------------------------------------------------|----------------------------------------|
| Frequency Range                                | 12.75 GHz - 14.5 GHz                   |
| RF Power Handling                              | > 1 kW on both channels simultaneously |
| System Insertion Loss                          | < 0.35 dB                              |
| (Redundancy Mode)                              |                                        |
| Switching Speed (Combining to Redundancy Mode) | < 50 ms                                |
| VSWR                                           | < 1.25: 1                              |
| Antenna Power Monitor                          | -50 dB                                 |

# **Phase Combining / Redundancy Solutions**

Series 520

General System Schematic

A Typical System Schematic